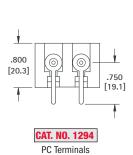

## **SPECIFICATIONS**

**Body:** Molded from high impact, Glass Filled Nylon

Terminals: Brass, Tin Plate Contacts: Steel, Nickel Plate

Holds any size, any shape, standard 9 Volt battery. Eliminates need to specify an exact battery brand, size or shape. Ideal for power source or memory back-up use in PLC, telecommunications, data processing, security systems, clocks, radios, toys and appliances.