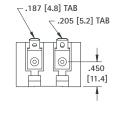

## **UNIVERSAL 9 VOLT BATTERY HOLDERS**



## **SPECIFICATIONS**

**Body:** Molded from high impact, Glass Filled Nylon

Terminals: Brass, Tin Plate Contacts: Steel, Nickel Plate



Holds any size, any shape, standard 9 Volt battery. Eliminates need to specify an exact battery brand, size or shape. Ideal for power source or memory back-up use in PLC, telecommunications, data processing, security systems, clocks, radios, toys and appliances.

- Male-female snap-in terminals assure positive contact and proper polarity
- Durable, rugged construction
- Excellent spring retention holds battery in place
- Withstands severe shock and vibration
- Operating temperature range: -40°F to +266°F (-40°C to +130°C)
- Impervious to most industrial solvents





CAT. NO. 1295

Quick-Fit Terminals