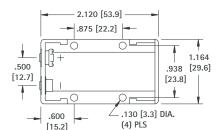

## **UNIVERSAL 9 VOLT BATTERY HOLDERS**



## **SPECIFICATIONS**

**Body:** Molded from high impact, Glass Filled Nylon

Terminals: Brass, Tin Plate Contacts: Steel, Nickel Plate



Holds any size, any shape, standard 9 Volt battery. Eliminates need to specify an exact battery brand, size or shape. Ideal for power source or memory back-up use in PLC, telecommunications, data processing, security systems, clocks, radios, toys and appliances.

- Male-female snap-in terminals assure positive contact and proper polarity
- Durable, rugged construction
- Excellent spring retention holds battery in place
- Withstands severe shock and vibration
- Operating temperature range: -40°F to +266°F (-40°C to +130°C)
- Impervious to most industrial solvents





CAT. NO. 1295

Quick-Fit Terminals