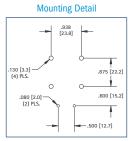

## **UNIVERSAL 9 VOLT BATTERY HOLDERS**



## **SPECIFICATIONS**

**Body:** Molded from high impact, Glass Filled Nylon

Terminals: Brass, Tin Plate Contacts: Steel, Nickel Plate



Holds any size, any shape, standard 9 Volt battery. Eliminates need to specify an exact battery brand, size or shape. Ideal for power source or memory back-up use in PLC, telecommunications, data processing, security systems, clocks, radios, toys and appliances.

- Male-female snap-in terminals assure positive contact and proper polarity
- Durable, rugged construction
- Excellent spring retention holds battery in place
- Withstands severe shock and vibration
- Operating temperature range: -40°F to +266°F (-40°C to +130°C)
- Impervious to most industrial solvents





CAT. NO. 1295

Quick-Fit Terminals