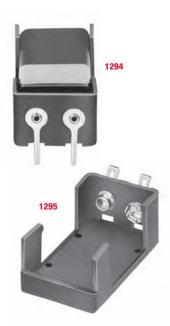

## **UNIVERSAL 9 VOLT BATTERY HOLDERS**

## **SPECIFICATIONS**

**Body:** Molded from high impact, Glass Filled Nylon

Terminals: Brass, Tin Plate Contacts: Steel, Nickel Plate

Holds any size, any shape, standard 9 Volt battery. Eliminates need to specify an exact battery brand, size or shape. Ideal for power source or memory back-up use in PLC, telecommunications, data processing, security systems, clocks, radios, toys and appliances.

CAT. NO. 1295

Quick-Fit Terminals