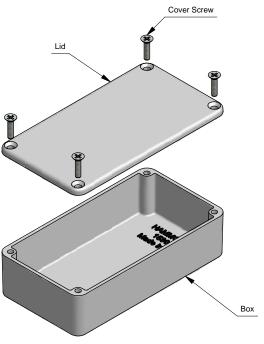

## Series 1590B

| NOTE                                                                 |  |
|----------------------------------------------------------------------|--|
| Purchased assembly includes box, lid and 4 cover screws.             |  |
| Box and lid are made from Diecast Aluminum Alloy (alloy type 360.1). |  |