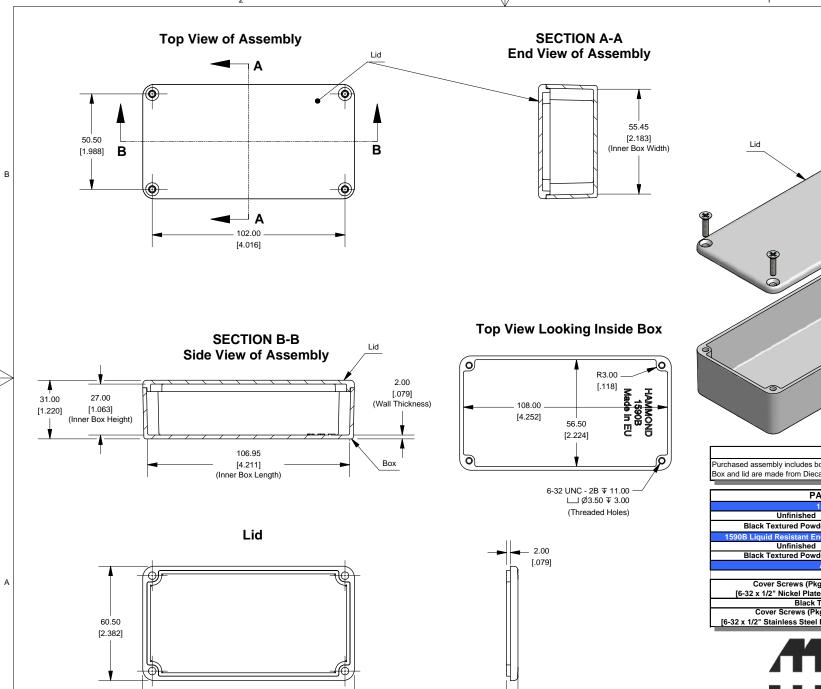

## Series 1590B

| NOTE                                                                 |  |
|----------------------------------------------------------------------|--|
| Purchased assembly includes box, lid and 4 cover screws.             |  |
| Box and lid are made from Diecast Aluminum Alloy (alloy type 360.1). |  |

| PART NUMBERS                                                        |            |  |
|---------------------------------------------------------------------|------------|--|
| 1590B Enclosure                                                     |            |  |
| Unfinished                                                          | 1590B      |  |
| Black Textured Powder Paint                                         | 1590BBK    |  |
| 1590B Liquid Resistant Enclosure (Silicon Factory Installed Gasket) |            |  |
| Unfinished                                                          | 1590WB     |  |
| Black Textured Powder Paint                                         | 1590WBBK   |  |
| ACCESSORIES                                                         |            |  |
| Unfinished                                                          |            |  |
| Cover Screws (Pkg 100)                                              |            |  |
| [6-32 x 1/2" Nickel Plated Screws]                                  | 1590MS100  |  |
| Black Textured Powder Paint                                         |            |  |
| Cover Screws (Pkg 50)                                               |            |  |
| [6-32 x 1/2" Stainless Steel Black Screws]                          | 1590MS50BK |  |
|                                                                     |            |  |