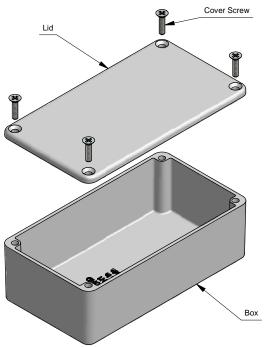

| NOTE                                                                 |  |
|----------------------------------------------------------------------|--|
| Purchased assembly includes box, lid and 4 cover screws.             |  |
| Box and lid are made from Diecast Aluminum Alloy (alloy type 360.1). |  |