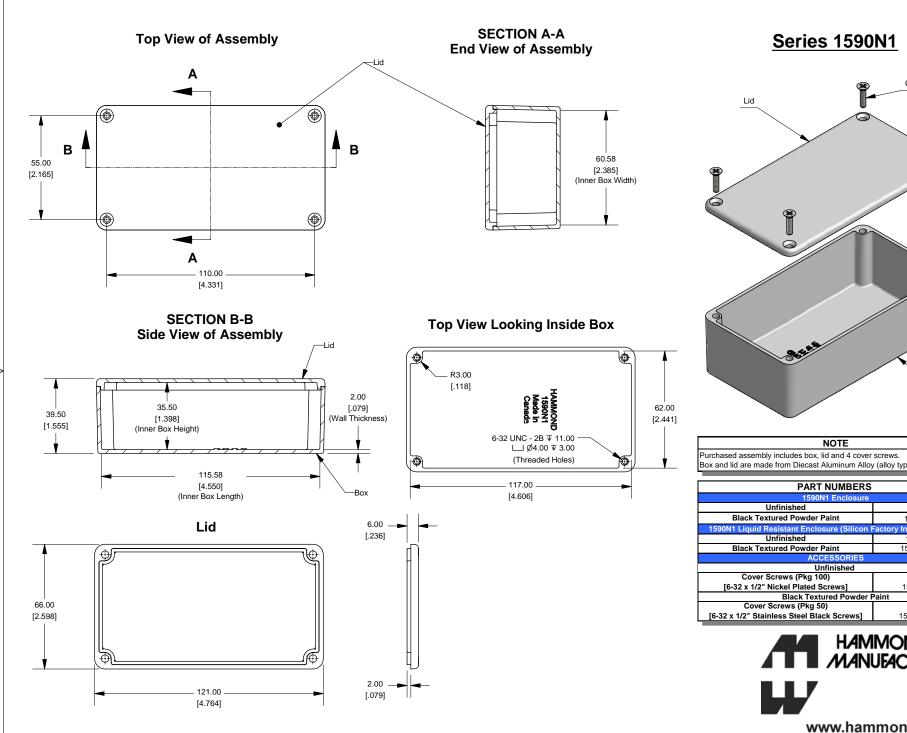

| NOTE                                                                 |  |
|----------------------------------------------------------------------|--|
| Purchased assembly includes box, lid and 4 cover screws.             |  |
| Box and lid are made from Diecast Aluminum Alloy (alloy type 360.1). |  |

| PART NUMBERS                                                         |            |  |  |
|----------------------------------------------------------------------|------------|--|--|
| 1590N1 Enclosure                                                     |            |  |  |
| Unfinished                                                           | 1590N1     |  |  |
| Black Textured Powder Paint                                          | 1590N1BK   |  |  |
| 1590N1 Liquid Resistant Enclosure (Silicon Factory Installed Gasket) |            |  |  |
| Unfinished                                                           | 1590WN1    |  |  |
| Black Textured Powder Paint                                          | 1590WN1BK  |  |  |
| ACCESSORIES                                                          |            |  |  |
| Unfinished                                                           |            |  |  |
| Cover Screws (Pkg 100)                                               |            |  |  |
| [6-32 x 1/2" Nickel Plated Screws]                                   | 1590MS100  |  |  |
| Black Textured Powder Paint                                          |            |  |  |
| Cover Screws (Pkg 50)                                                |            |  |  |
| [6-32 x 1/2" Stainless Steel Black Screws]                           | 1590MS50BK |  |  |