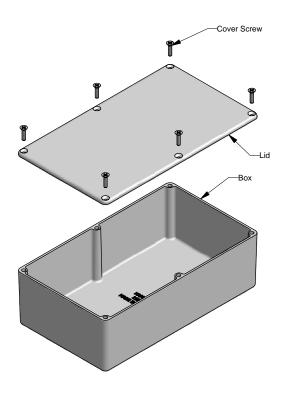

## Series 1590R1 (Basic)

| NOTE                                                                 |   |
|----------------------------------------------------------------------|---|
| Purchased assembly includes box, lid and 4 cover screws.             | ٦ |
| Box and lid are made from Diecast Aluminum Alloy (alloy type 360.1). | 1 |