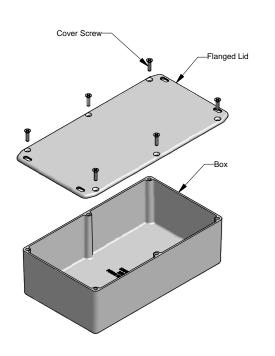

## Series 1590R1FL (Flanged Lid)

| NOTE                                                                 |  |
|----------------------------------------------------------------------|--|
| Purchased assembly includes box, lid and 4 cover screws.             |  |
| Box and lid are made from Diecast Aluminum Alloy (alloy type 360.1). |  |