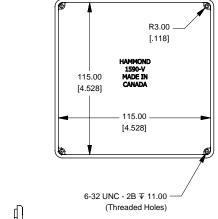

## Series 1590V (Basic)

| N | O | I | E |
|---|---|---|---|
|   |   |   |   |

Purchased assembly includes box, lid and 4 cover screws. Box and lid are made from Diecast Aluminum Alloy (alloy type 360.1).