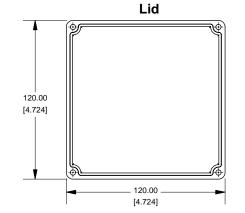

## Series 1590V (Basic)

| N | O | I | E |
|---|---|---|---|
|   |   |   |   |

Purchased assembly includes box, lid and 4 cover screws. Box and lid are made from Diecast Aluminum Alloy (alloy type 360.1).