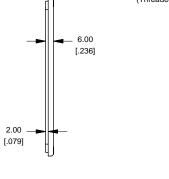

| PART NUMBERS                                                        |            |  |  |  |
|---------------------------------------------------------------------|------------|--|--|--|
| 1590V Enclosure                                                     |            |  |  |  |
| Unfinished                                                          | 1590V      |  |  |  |
| Black Textured Powder Paint                                         | 1590VBK    |  |  |  |
| 1590V Liquid Resistant Enclosure (Silicon Factory Installed Gasket) |            |  |  |  |
| Unfinished                                                          | 1590WV     |  |  |  |
| Black Textured Powder Paint                                         | 1590WVBK   |  |  |  |
| ACCESSORIES                                                         |            |  |  |  |
| Unfinished                                                          |            |  |  |  |
| Cover Screws (Pkg 100)                                              |            |  |  |  |
| [6-32 x 1/2" Nickel Plated Screws]                                  | 1590MS100  |  |  |  |
| Black Textured Powder Paint                                         |            |  |  |  |
| Cover Screws (Pkg 50)                                               |            |  |  |  |
| [6-32 x 1/2" Stainless Steel Black Screws]                          | 1590MS50BK |  |  |  |