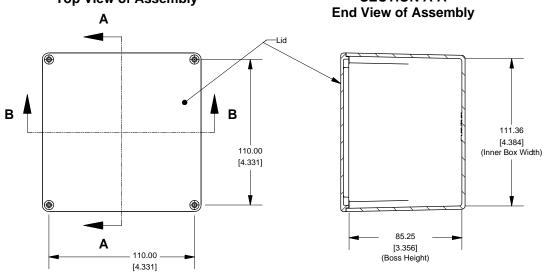

## SECTION B-B Side View of Assembly 94.00 [3.701] | 89.50 | [3.524] | (Inner Box Height) | 111.36 | [4.384] | (Inner Box Length)

**Top View Looking Inside Box** 