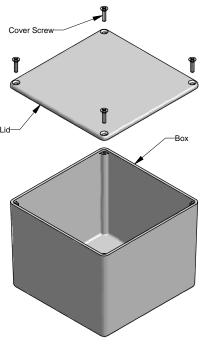

## Series 1590V (Basic)

| N | O | I | E |
|---|---|---|---|
|   |   |   |   |

Purchased assembly includes box, lid and 4 cover screws. Box and lid are made from Diecast Aluminum Alloy (alloy type 360.1).