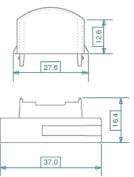

## holder + clear cover H1130, normOTO fuse

- Sn-plated fuse receptacles, reeled or loose
- stackable, to create multi-position holder
- secondary locking of receptacles, using clear cover
- horizontal insertion of fuse receptacles

| iMaXX ref. | Description                        |
|------------|------------------------------------|
| H1131      | H1130 series body PA66 GF30        |
| H1133      | H1130 series single cover clear PC |
|            |                                    |
| CCX135FR   | H1130 series contact, reeled       |
| CCX135FL   | H1130 series contact, loose        |