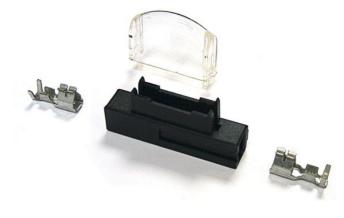

## holder + clear cover H1130, normOTO fuse

- Sn-plated fuse receptacles, reeled or loose
- stackable, to create multi-position holder
- secondary locking of receptacles, using clear cover
- horizontal insertion of fuse receptacles

| iMaXX ref. | Description                        |
|------------|------------------------------------|
| H1131      | H1130 series body PA66 GF30        |
| H1133      | H1130 series single cover clear PC |
|            |                                    |
| CCX135FR   | H1130 series contact, reeled       |
| CCX135FL   | H1130 series contact, loose        |