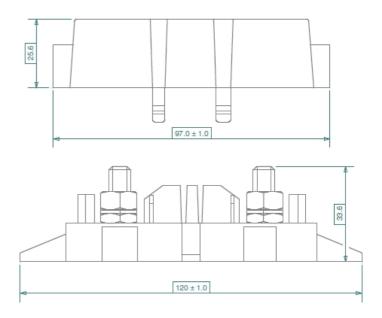

## holder + cover HMG1, megaOTO fuse

- M8 threaded studs and hex nuts to secure megaOTO fuse
- PA 6.6 GF-30 body material
- Standard single position, attached cover
- Stackable, to create multi-position holder
- Overhang in the cover provides improved protection of the terminals
- The 20mm cable-entry allows use of cable diameters up to 120mm

| iMaXX ref. | Description                         |
|------------|-------------------------------------|
| HMG1       | FH megaOTO PA66 stud connect M8, 1p |