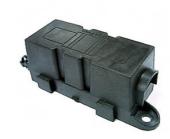

## holder + cover HMG1, megaOTO fuse

- M8 threaded studs and hex nuts to secure megaOTO fuse
- PA 6.6 GF-30 body material
- Standard single position, attached cover
- Stackable, to create multi-position holder
- Overhang in the cover provides improved protection of the terminals
- The 20mm cable-entry allows use of cable diameters up to 120mm

| iMaXX ref. | Description                         |
|------------|-------------------------------------|
| HMG1       | FH megaOTO PA66 stud connect M8, 1p |