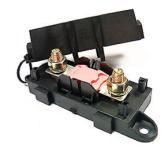

## holder + cover HMG1, megaOTO fuse

- M8 threaded studs and hex nuts to secure megaOTO fuse
- PA 6.6 GF-30 body material
- Standard single position, attached cover
- Stackable, to create multi-position holder
- Overhang in the cover provides improved protection of the terminals
- The 20mm cable-entry allows use of cable diameters up to 120mm

| iMaXX ref. | Description                         |
|------------|-------------------------------------|
| HMG1       | FH megaOTO PA66 stud connect M8, 1p |