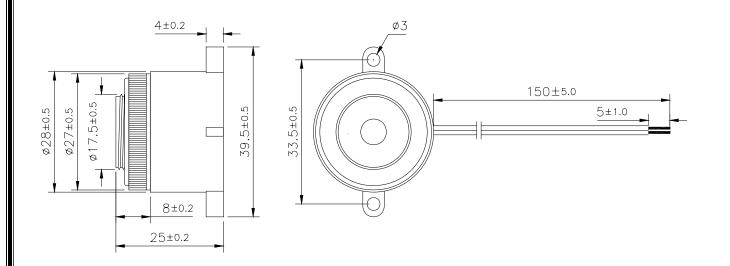

# **3** . Dimensions and Material

3-1 Shape

Unit : mm

# **3-2 Material**

| Housing       | ABS 757 UL94HB plastic resin (Color : Black) |
|---------------|----------------------------------------------|
| Leading Wire  | 28 AWG                                       |
| Weight (Gram) | 8.8                                          |