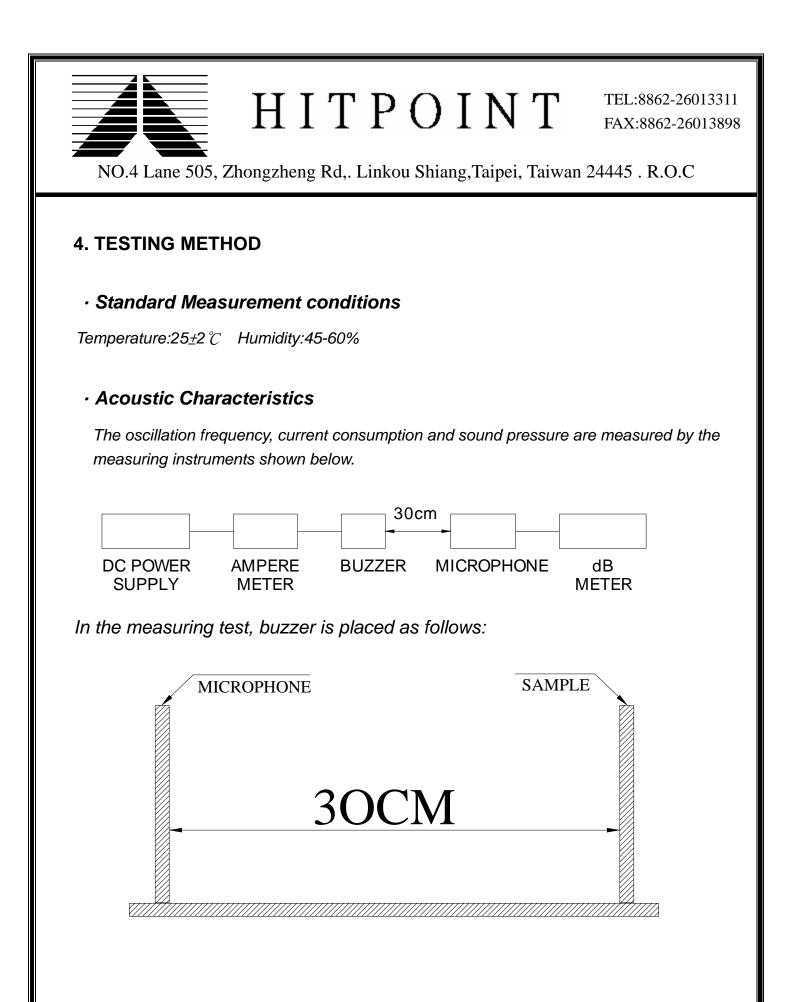

### 2 . Voltage/ Current / Sound Pressure





# **3** . Dimensions and Material

3-1 Shape



Unit : mm

# **3-2 Material**

| Housing       | ABS 757 UL94HB plastic resin (Color : Black) |
|---------------|----------------------------------------------|
| Leading Wire  | 28 AWG                                       |
| Weight (Gram) | 8.8                                          |



# NO.4 Lane 505, Zhongzheng Rd,. Linkou Shiang, Taipei, Taiwan 24445 . R.O.C

#### 5. RELIABILITY

| ITEMS        | METHOD OF TEST AND MEASUREMENTS                                                                                          | PERFORMANCE    |
|--------------|--------------------------------------------------------------------------------------------------------------------------|----------------|
| Coldness     | After 98 hours of being exposed to -30 $^{\circ}\!C$                                                                     | No abnormality |
| withstanding | environment, should be returned to normal                                                                                | shall exist    |
|              | environment for 2 hours, then re-proceed to test.