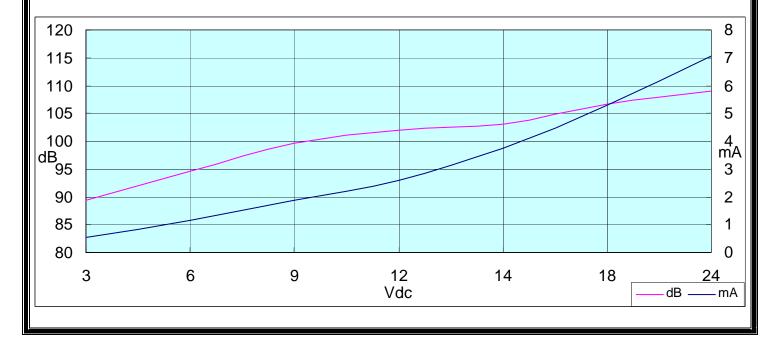

### 2 . Voltage/ Current / Sound Pressure





# **3** . Dimensions and Material

3-1 Shape



Unit : mm

# **3-2 Material**

| Housing       | ABS 757 UL94HB plastic resin (Color : Black) |
|---------------|----------------------------------------------|
| Leading Wire  | 28 AWG                                       |
| Weight (Gram) | 8.8                                          |



# NO.4 Lane 505, Zhongzheng Rd,. Linkou Shiang, Taipei, Taiwan 24445 . R.O.C

#### 5. RELIABILITY

| ITEMS        | METHOD OF TEST AND MEASUREMENTS                                                                                          | PERFORMANCE    |
|--------------|--------------------------------------------------------------------------------------------------------------------------|----------------|
| Coldness     | After 98 hours of being