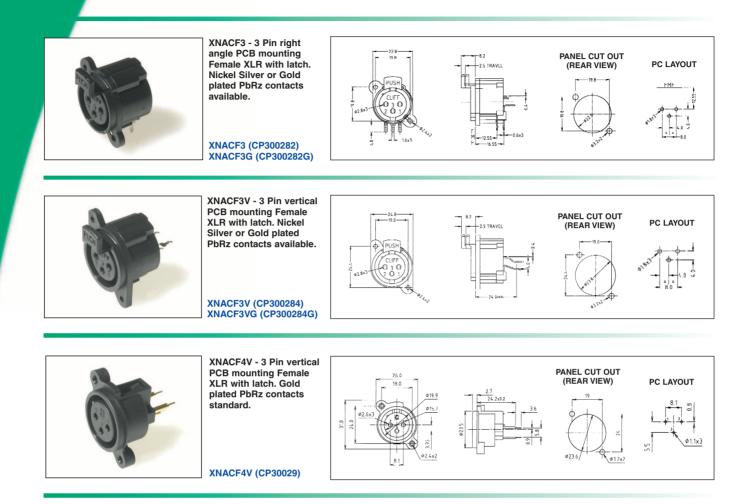

## **CLIFF** Series 1, 2, 3 & 4 Female Plastic 3 pin XLR Receptacles

The **CLIFF**<sup>®</sup> range of professional standard chassis and PCB mounting XLR receptacles is designed for use in numerous applications including professional and consumer audio, broadcast and industrial uses. The design offers an economical alternative to higher priced metal XLR connectors. Our products are manufactured to strict quality and performance standards. These components feature a tough nylon construction with special low noise machined or spring action wiping contacts for both hand solder, horizontal or vertical PCB mounting.

## **CLIFF** Series 1, 2, 3 & 4 Female Plastic 3 pin XLR Receptacles

| Electrical Specifications: | Rated Current: 3 pin 5A nominal. 15A max.<br>Rated Voltage: 250 Vac max.<br>Operating Temperature: $-30^{\circ}$ C to $+80^{\circ}$ C.<br>Contact Resistance (new): $<10m\Omega$ .<br>Contact Resistance (after 1000 insertions): $15m\Omega$ max.<br>Dielectric Withstand: $1600$ Vac between all contacts.<br>Insulation Resistance: $>10^{9}\Omega$ @ 500 Vdc.<br>Capacitance between contacts: $<5p$ F. |
|----------------------------|-------------------------------------------------------------------------------------------------------------------------------------------------------------------------------------------------------------------------------------------------------------------------------------------------------------------------------------------------------------------------------------------------------------|
| Mechanical Specifications: | Insertion Life (Minimum): >1000 insertions and removals.<br>Insertion Force: <10N.<br>Compatibility: Refer to list on our website.                                                                                                                                                                                                                                                                          |
| Materials:                 | Housing: Polyamide. (GF on some models)<br>Contacts: Brass, PbRz.<br>Plating: 5μm. Silver over 5μm. of Nickel.<br>Gold plating available.                                                                                                                                                                                                                                                                   |