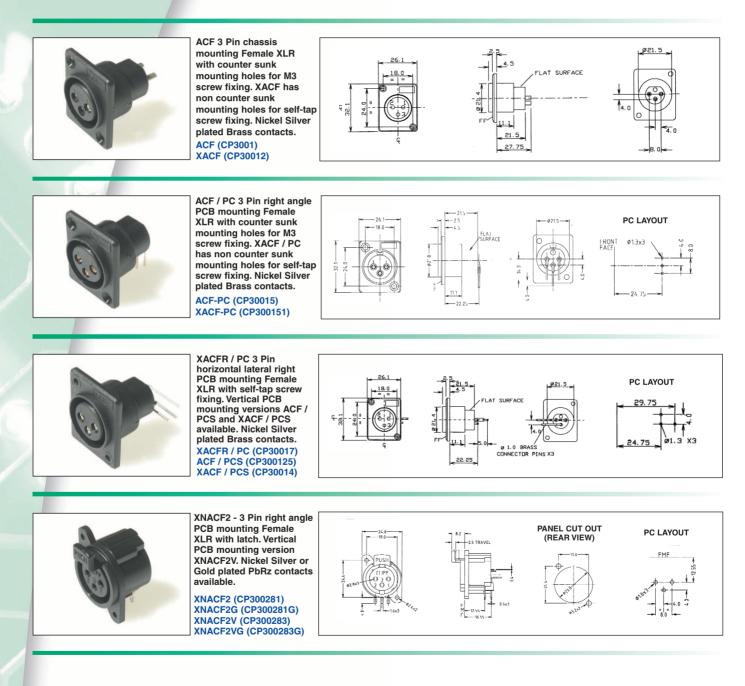

## **CLIFF** Series 1, 2, 3 & 4 Female Plastic 3 pin XLR Receptacles

The **CLIFF**<sup>®</sup> range of professional standard chassis and PCB mounting XLR receptacles is designed for use in numerous applications including professional and consumer audio, broadcast and industrial uses. The design offers an economical alternative to higher priced metal XLR connectors. Our products are manufactured to strict quality and performance standards. These components feature a tough nylon construction with special low noise machined or spring action wiping contacts for both hand solder, horizontal or vertical PCB mounting.

## **CLIFF** Series 1, 2, 3 & 4 Female Plastic 3 pin XLR Receptacles

| Electrical Specifications: | Rated Current: 3 pin 5A nominal. 15A max.<br>Rated Voltage: 250 Vac max.<br>Operating Temperature: $-30^{\circ}$ C to $+80^{\circ}$ C.<br>Contact Resistance (new): $<10m\Omega$ .<br>Contact Resistance (after 1000 insertions): $15m\Omega$ max.<br>Dielectric Withstand: $1600$ Vac between all contacts.<br>Insulation Resistance: $>10^{9}\Omega$ @ 500 Vdc.<br>Capacitance between contacts: $<5p$ F. |
|----------------------------|-------------------------------------------------------------------------------------------------------------------------------------------------------------------------------------------------------------------------------------------------------------------------------------------------------------------------------------------------------------------------------------------------------------|
| Mechanical Specifications: | Insertion Life (Minimum): >1000 insertions and removals.<br>Insertion Force: <10N.<br>Compatibility: Refer to list on our website.                                                                                                                                                                                                                                                                          |
| Materials:                 | Housing: Polyamide. (GF on some models)<br>Contacts: Brass, PbRz.<br>Plating: 5μm. Silver over 5μm. of Nickel.<br>Gold plating available.                                                                                                                                                                                                                                                                   |