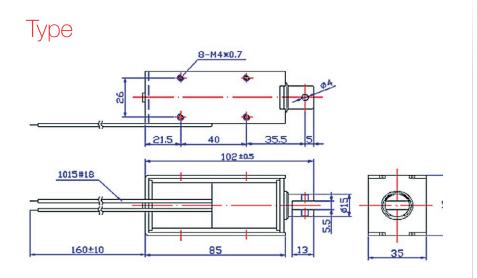

# Solenoid Layout

Version: Pull Magnet Pressure Solenoid with spring return

Current:

Info:

12 VDC (standard) 24 VDC (standard) other voltages on request