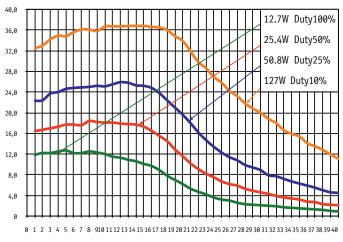

## Force-stroke-diagram (N/mm)

Intertec Components GmbH Specialized Department: **Red Magnetics** Erdinger Str. 45 85356 Freising · Germany

## Coil Data

| Relative ED (Percent)      | 100  | 50   | 25   | 10  |
|----------------------------|------|------|------|-----|
| Max. Performance<br>(Watt) | 12,7 | 25,4 | 50,8 | 127 |
| Max. ED (Seconds)          | ×    | 160  | 80   | 32  |