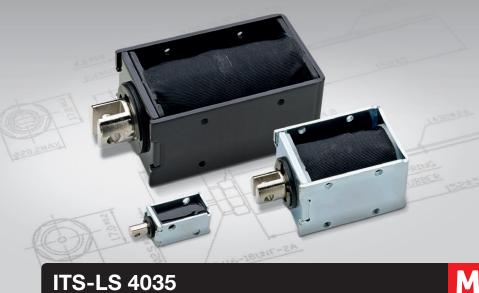

#### **ITS-LS 4035**

#### Description

Chaeap and light-weight based on frame mode construction. Including damping ring and dumper inside the case. Open frame solenoid with closed brace.

Medium but with overload passably stroke at the 25 - 40 mm. Weight: 530 g Elevated force at end of the stroke.