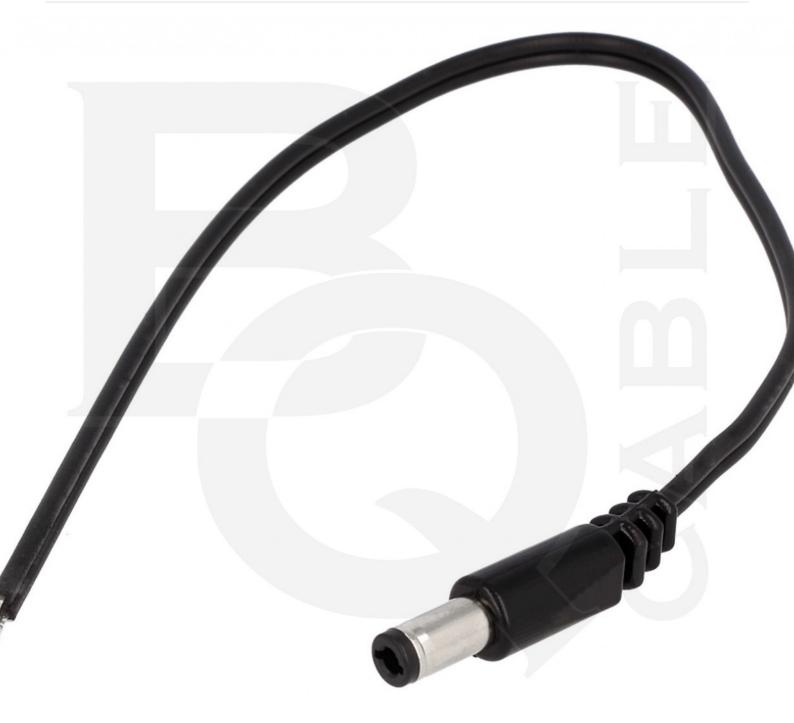

## **Product specifications**

| Type of connection cable:          | mains DC                                                                                                      |
|------------------------------------|---------------------------------------------------------------------------------------------------------------|
| Cable/adapter<br>structure:        | DC 5,5/2,5 plug, wires                                                                                        |
| Length of metal part:              | 9.5mm                                                                                                         |
| Connector variant:                 | straight                                                                                                      |
| Number of cores:                   | 2                                                                                                             |
| Core section:                      | 0.5mm <sup>2</sup>                                                                                            |
| Insulation colour:                 | black                                                                                                         |
| Rated voltage:                     | 48V                                                                                                           |
| Max. operating current:            | 5A                                                                                                            |
| Cable length:                      | 0.2m                                                                                                          |
| Cable outside<br>dimensions:       | 2x2mm                                                                                                         |
| Operating<br>temperature:          | -2070°C                                                                                                       |
| Application of<br>connection lead: | Acer laptops, Asus laptops, Fujitsu-Siemens laptops, IBM<br>laptops, Lenovo laptops, routers, Toshiba laptops |