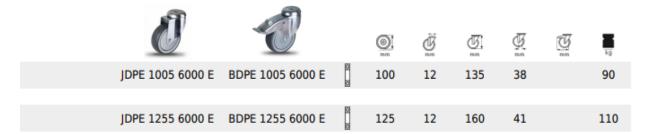

## JDPE / BDPE

BDPE wheel with gray tread of thermoplastic rubber

Wheel with gray tread of thermoplastic rubber Polypropylene tire with gray rubber tread

Thermoplastic (TPE) with ball bearing. Ball bearings are easy to set up.

## **Bolt hole**