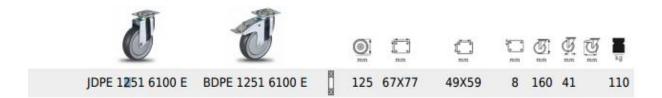

## Top plate

| With a hole           | Top plate                         |
|-----------------------|-----------------------------------|
| Diameter of a circle  | Diameter of a circle              |
| Central mounting hole | External dimensions of the plate  |
| Overall height        | Arrangement of holes on the plate |
| Offset                | Diameter of fixing hole           |
| Turning radius        | Overall height                    |
| Dynamic load          | Offset                            |