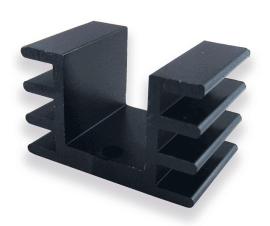

## Product features PR 24/20/SE

Semiconductor casing: TO-220
Semiconductor mounted by: Screw
Heat sink mounted by: Srew-On
Finish Black Anodised

Material AIMgSi0,5

 Width [mm]:
 32.0

 Height [mm]:
 20.0

 Length [mm]:
 20.0

## **Further information**

- Extruded heatsink especially for semiconductor case TO220. - Standard type, ready to be fitted: - PR 24/20/SE = with 3,5 mm hole for standing and lying mounting - PR 24/35/SE = with M3-thread for lying mounting - PR 24/50/SE = with M3-thread for lying mounting - Standard lengths for base profil PR 25 - Also available in meter lengths. - Other lengths and machining on request.