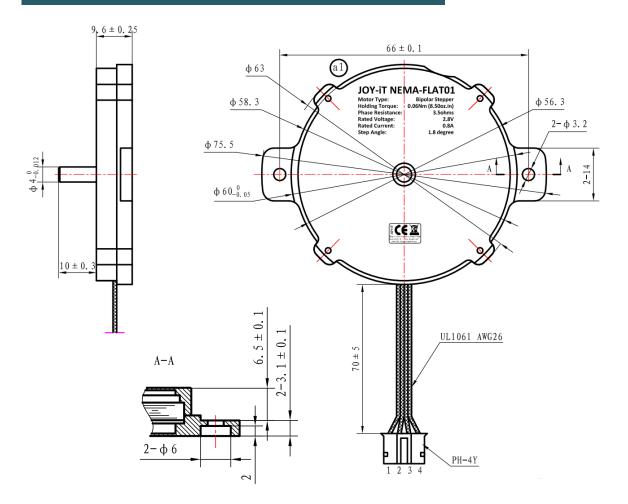

## DRAWING

| MAIN FEATURES        |                                 |
|----------------------|---------------------------------|
| Shaft                | Ø 4 x 10 mm                     |
| Interface connection | 4 pin JST cable connector       |
| Special features     | ultraslim design                |
| Dimensions           | Ø 60 x 9.6 mm                   |
| Items delivered      | 1x NEMA-FLAT01 stepper<br>motor |

| PERFORMANCE SPECIFICATIONS |                       |
|----------------------------|-----------------------|
| Holding torque             | 60 mNm                |
| Rated Voltage              | 2.8 V                 |
| Rated Current              | 0.8 A                 |
| Step Angle                 | 1.8 ° ±5 %            |
| No. of Phases              | 2                     |
| Phase Resistance           | 3.5 Ω                 |
| Phase inductivity          | 1.8 mH                |
| Isolation resistance       | 100 MΩ min. @500 V DC |
| Isolation class            | B (130 °C)            |
| Rotational inertia         | 15 g·cm²              |
| Detent Torque              | 8 mNm                 |
| Operating temperature      | -10 °C - 50 °C        |