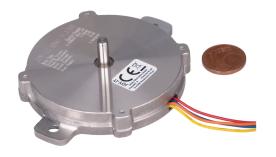

## FLAT NEMA STEPPER NEMA-FLAT01

These ultra-flat stepper motors have been specially developed for the feeders in semiconductor production.

But also in other areas with limited space, these flat stepper motors can be used very well.

| MAIN FEATURES        |                                 |
|----------------------|---------------------------------|
| Shaft                | Ø 4 x 10 mm                     |
| Interface connection | 4 pin JST cable connector       |
| Special features     | ultraslim design                |
| Dimensions           | Ø 60 x 9.6 mm                   |
| Items delivered      | 1x NEMA-FLAT01 stepper<br>motor |