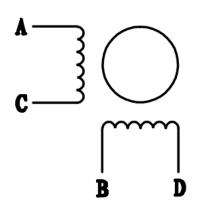

| 1.8 ° ±5 %            |
| No. of Phases              | 2                     |
| Phase Resistance           | 3.5 Ω                 |
| Phase inductivity          | 1.8 mH                |
| Isolation resistance       | 100 MΩ min. @500 V DC |
| Isolation class            | B (130 °C)            |
| Rotational inertia         | 15 g·cm²              |
| Detent Torque              | 8 mNm                 |
| Operating temperature      | -10 °C - 50 °C        |

| FURTHER DETAILS    |               |
|--------------------|---------------|
| Article No.        | NEMA-Flat01   |
| EAN:               | 4250236821641 |
| Customs Tariff No. | 8501109990    |

Published: 23.07.2021

www.joy-it.net SIMAC Electronics GmbH, Pascalstr. 8, 47506 Neukirchen-Vluyn



## DRAWING



## WIRING