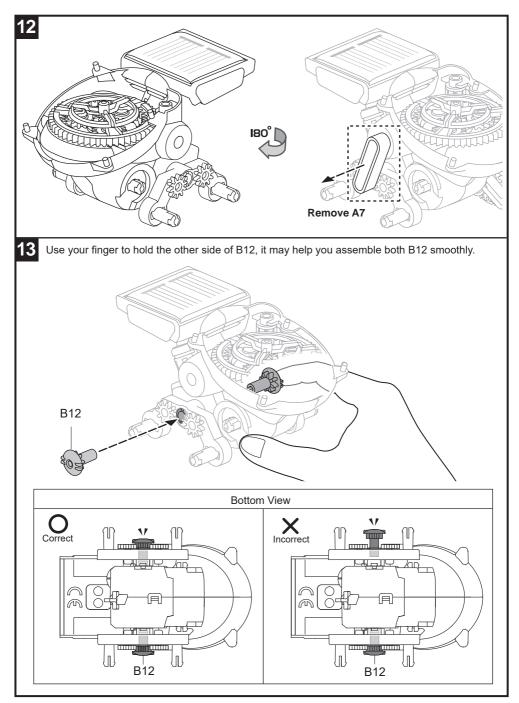

## Manual

## SOLAR ROVER

This is an all-terrain Solar vehicle, equipped with 6-Wheel mechanical Suspension and 4-wheel drive system, this super Rover conquers and goes beyond boundaries.

Additionally, fantastic Planetary gears transmission system and adjustable robotic arms to add more interesting and fun for children to play and learn.

The Sun, The Rover, go your adventure Journey.





## Hints Cut off the burrs before assembly.

































## It's time to have some FUN ! IN HOUSE SUNNY CLOUD Halogen Full energy Try on me Low power

- 1. Take outside under direct sunlight. Best results are obtained when operated on a sunny day.
- 2. For indoor fun, use a 50 watt halogen light. The product will not run on a cloudy day, shaded locations, indirect sunlight, or under a Fluorescent light.



CHOKING HAZARD Small parts Not for children under 3 years