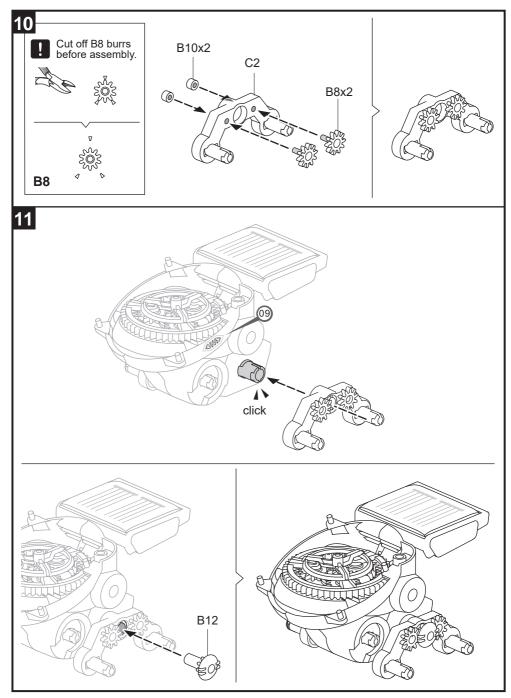

## Manual

## SOLAR ROVER

This is an all-terrain Solar vehicle, equipped with 6-Wheel mechanical Suspension and 4-wheel drive system, this super Rover conquers and goes beyond boundaries.

Additionally, fantastic Planetary gears transmission system and adjustable robotic arms to add more interesting and fun for children to play and learn.

The Sun, The Rover, go your adventure Journey.





## Hints Cut off the burrs before assembly.

































## It's time to have some FUN ! IN HOUSE SUNNY CLOUD Halogen Full energy Try on me Low power

- 1. Take outside under direct sunlight. Best results are obtained when operated on a sunny day.
- 2. For indoor fun, use a 50 watt halogen light. The product will not run on a cloudy day, shaded locations, indirect sunlight, or under a Fluorescent light.



CHOKING HAZARD Small parts Not for children under 3 years