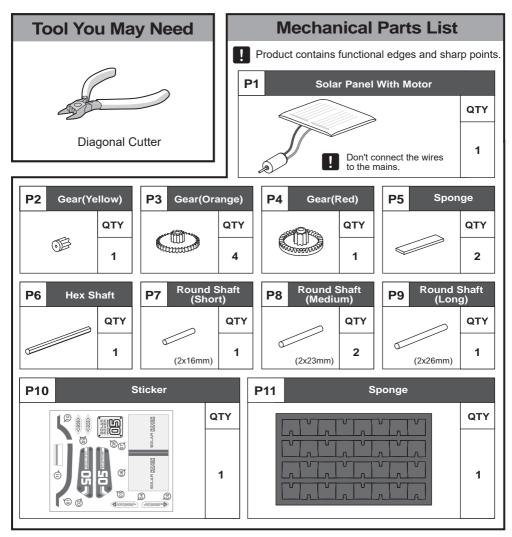

## Manual

## SOLAR ROVER

This is an all-terrain Solar vehicle, equipped with 6-Wheel mechanical Suspension and 4-wheel drive system, this super Rover conquers and goes beyond boundaries.

Additionally, fantastic Planetary gears transmission system and adjustable robotic arms to add more interesting and fun for children to play and learn.

The Sun, The Rover, go your adventure Journey.





## Hints Cut off the burrs before assembly.

































## It's time to have some FUN ! IN HOUSE SUNNY CLOUD Halogen Full energy Try on me Low power

- 1. Take outside under direct sunlight. Best results are obtained when operated on a sunny day.
- 2. For indoor fun, use a 50 watt halogen light. The product will not run on a cloudy day, shaded locations, indirect sunlight, or under a Fluorescent light.



CHOKING HAZARD Small parts Not for children under 3 years