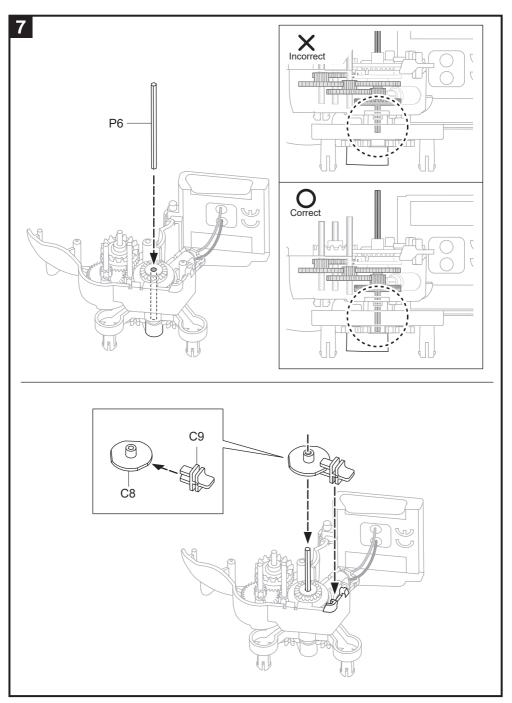

## Manual

## SOLAR ROVER

This is an all-terrain Solar vehicle, equipped with 6-Wheel mechanical Suspension and 4-wheel drive system, this super Rover conquers and goes beyond boundaries.

Additionally, fantastic Planetary gears transmission system and adjustable robotic arms to add more interesting and fun for children to play and learn.

The Sun, The Rover, go your adventure Journey.





## Hints Cut off the burrs before assembly.

































## It's time to have some FUN ! IN HOUSE SUNNY CLOUD Halogen Full energy Try on me Low power

- 1. Take outside under direct sunlight. Best results are obtained when operated on a sunny day.
- 2. For indoor fun, use a 50 watt halogen light. The product will not run on a cloudy day, shaded locations, indirect sunlight, or under a Fluorescent light.



CHOKING HAZARD Small parts Not for children under 3 years