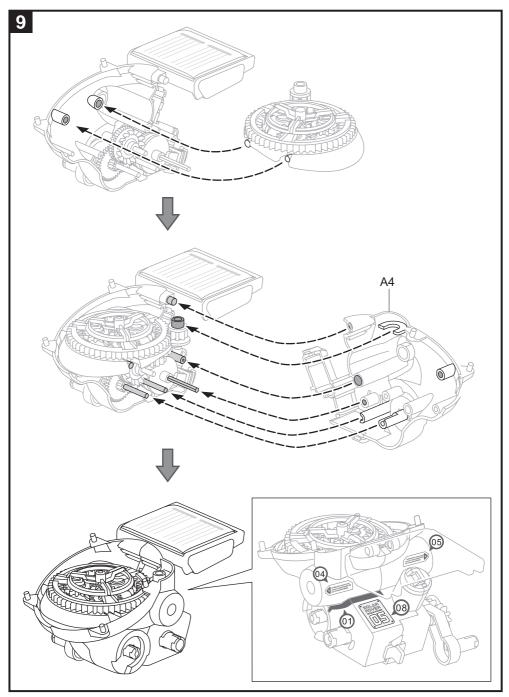

## Manual

## SOLAR ROVER

This is an all-terrain Solar vehicle, equipped with 6-Wheel mechanical Suspension and 4-wheel drive system, this super Rover conquers and goes beyond boundaries.

Additionally, fantastic Planetary gears transmission system and adjustable robotic arms to add more interesting and fun for children to play and learn.

The Sun, The Rover, go your adventure Journey.





## Hints Cut off the burrs before assembly.

































## It's time to have some FUN ! IN HOUSE SUNNY CLOUD Halogen Full energy Try on me Low power

- 1. Take outside under direct sunlight. Best results are obtained when operated on a sunny day.
- 2. For indoor fun, use a 50 watt halogen light. The product will not run on a cloudy day, shaded locations, indirect sunlight, or under a Fluorescent light.



CHOKING HAZARD Small parts Not for children under 3 years