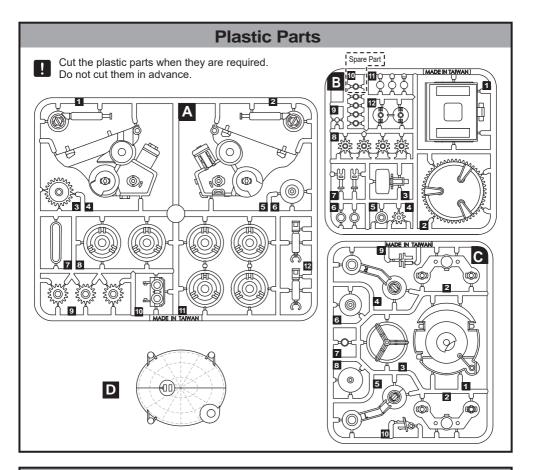

## Manual

## SOLAR ROVER

This is an all-terrain Solar vehicle, equipped with 6-Wheel mechanical Suspension and 4-wheel drive system, this super Rover conquers and goes beyond boundaries.

Additionally, fantastic Planetary gears transmission system and adjustable robotic arms to add more interesting and fun for children to play and learn.

The Sun, The Rover, go your adventure Journey.





## Hints Cut off the burrs before assembly.

































## It's time to have some FUN ! IN HOUSE SUNNY CLOUD Halogen Full energy Try on me Low power

- 1. Take outside under direct sunlight. Best results are obtained when operated on a sunny day.
- 2. For indoor fun, use a 50 watt halogen light. The product will not run on a cloudy day, shaded locations, indirect sunlight, or under a Fluorescent light.



CHOKING HAZARD Small parts Not for children under 3 years