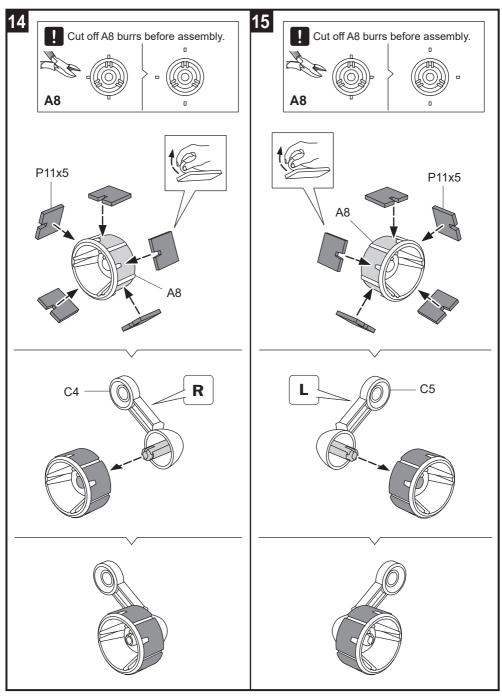

## Manual

## SOLAR ROVER

This is an all-terrain Solar vehicle, equipped with 6-Wheel mechanical Suspension and 4-wheel drive system, this super Rover conquers and goes beyond boundaries.

Additionally, fantastic Planetary gears transmission system and adjustable robotic arms to add more interesting and fun for children to play and learn.

The Sun, The Rover, go your adventure Journey.





## Hints Cut off the burrs before assembly.

































## It's time to have some FUN ! IN HOUSE SUNNY CLOUD Halogen Full energy Try on me Low power

- 1. Take outside under direct sunlight. Best results are obtained when operated on a sunny day.
- 2. For indoor fun, use a 50 watt halogen light. The product will not run on a cloudy day, shaded locations, indirect sunlight, or under a Fluorescent light.



CHOKING HAZARD Small parts Not for children under 3 years