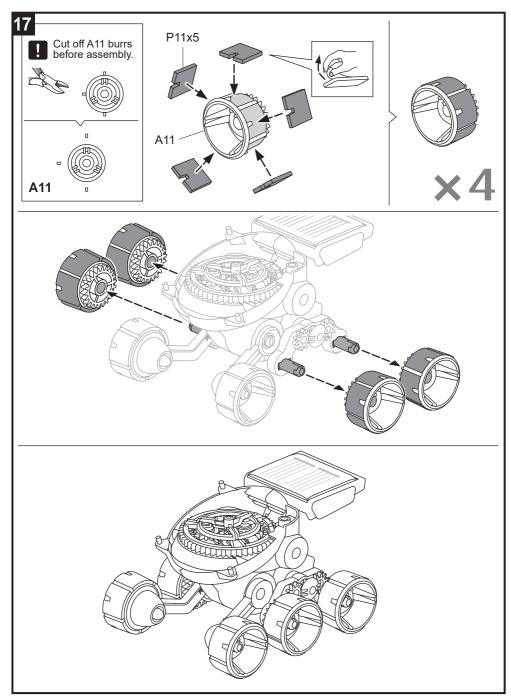

## Manual

## SOLAR ROVER

This is an all-terrain Solar vehicle, equipped with 6-Wheel mechanical Suspension and 4-wheel drive system, this super Rover conquers and goes beyond boundaries.

Additionally, fantastic Planetary gears transmission system and adjustable robotic arms to add more interesting and fun for children to play and learn.

The Sun, The Rover, go your adventure Journey.





## Hints Cut off the burrs before assembly.

































## It's time to have some FUN ! IN HOUSE SUNNY CLOUD Halogen Full energy Try on me Low power

- 1. Take outside under direct sunlight. Best results are obtained when operated on a sunny day.
- 2. For indoor fun, use a 50 watt halogen light. The product will not run on a cloudy day, shaded locations, indirect sunlight, or under a Fluorescent light.



CHOKING HAZARD Small parts Not for children under 3 years