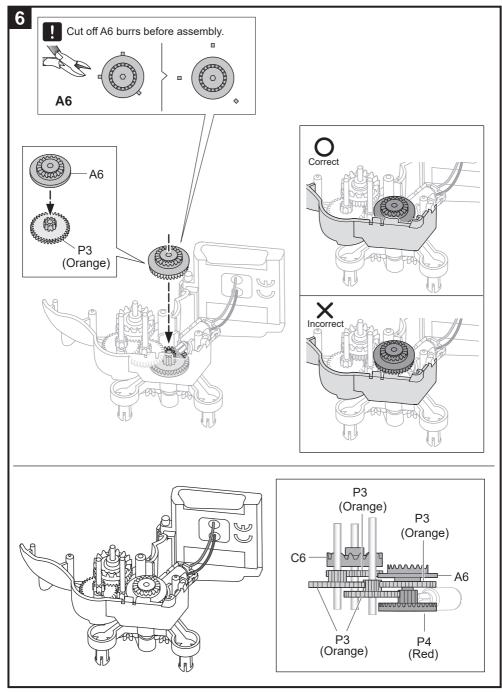

## Manual

## SOLAR ROVER

This is an all-terrain Solar vehicle, equipped with 6-Wheel mechanical Suspension and 4-wheel drive system, this super Rover conquers and goes beyond boundaries.

Additionally, fantastic Planetary gears transmission system and adjustable robotic arms to add more interesting and fun for children to play and learn.

The Sun, The Rover, go your adventure Journey.





## Hints Cut off the burrs before assembly.

































## It's time to have some FUN ! IN HOUSE SUNNY CLOUD Halogen Full energy Try on me Low power

- 1. Take outside under direct sunlight. Best results are obtained when operated on a sunny day.
- 2. For indoor fun, use a 50 watt halogen light. The product will not run on a cloudy day, shaded locations, indirect sunlight, or under a Fluorescent light.



CHOKING HAZARD Small parts Not for children under 3 years