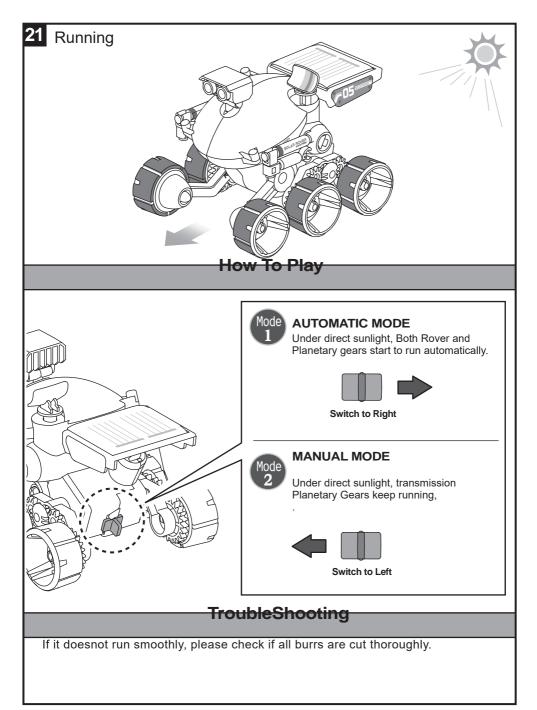

## Manual

## SOLAR ROVER

This is an all-terrain Solar vehicle, equipped with 6-Wheel mechanical Suspension and 4-wheel drive system, this super Rover conquers and goes beyond boundaries.

Additionally, fantastic Planetary gears transmission system and adjustable robotic arms to add more interesting and fun for children to play and learn.

The Sun, The Rover, go your adventure Journey.





## Hints Cut off the burrs before assembly.

































## It's time to have some FUN ! IN HOUSE SUNNY CLOUD Halogen Full energy Try on me Low power

- 1. Take outside under direct sunlight. Best results are obtained when operated on a sunny day.
- 2. For indoor fun, use a 50 watt halogen light. The product will not run on a cloudy day, shaded locations, indirect sunlight, or under a Fluorescent light.



CHOKING HAZARD Small parts Not for children under 3 years