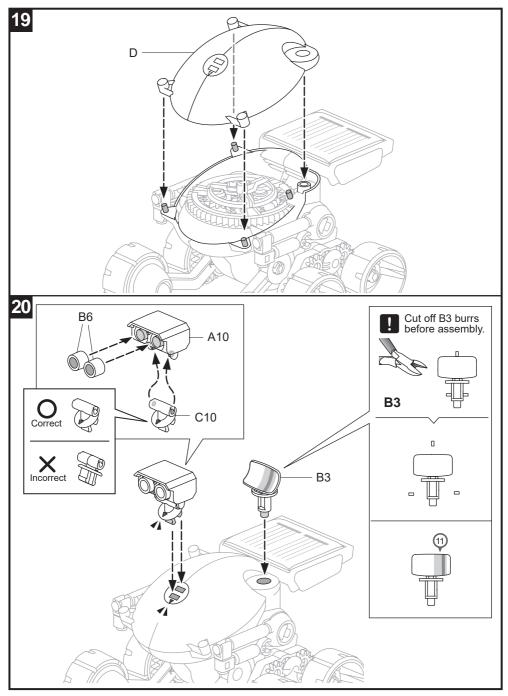

## Manual

## SOLAR ROVER

This is an all-terrain Solar vehicle, equipped with 6-Wheel mechanical Suspension and 4-wheel drive system, this super Rover conquers and goes beyond boundaries.

Additionally, fantastic Planetary gears transmission system and adjustable robotic arms to add more interesting and fun for children to play and learn.

The Sun, The Rover, go your adventure Journey.





## Hints Cut off the burrs before assembly.

































## It's time to have some FUN ! IN HOUSE SUNNY CLOUD Halogen Full energy Try on me Low power

- 1. Take outside under direct sunlight. Best results are obtained when operated on a sunny day.
- 2. For indoor fun, use a 50 watt halogen light. The product will not run on a cloudy day, shaded locations, indirect sunlight, or under a Fluorescent light.



CHOKING HAZARD Small parts Not for children under 3 years