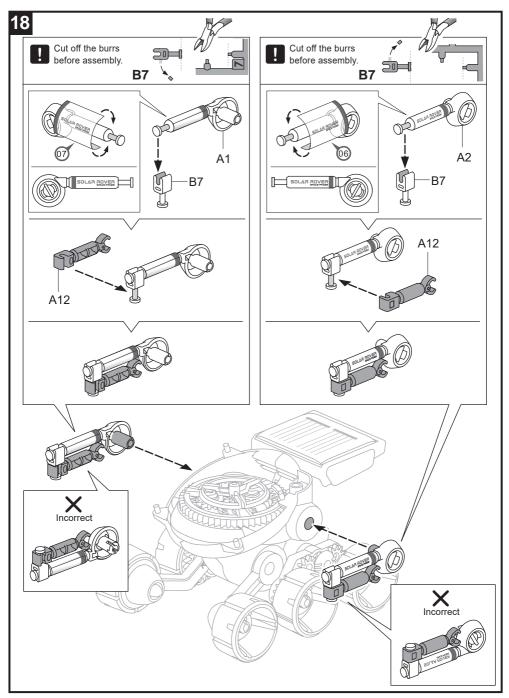

## Manual

## SOLAR ROVER

This is an all-terrain Solar vehicle, equipped with 6-Wheel mechanical Suspension and 4-wheel drive system, this super Rover conquers and goes beyond boundaries.

Additionally, fantastic Planetary gears transmission system and adjustable robotic arms to add more interesting and fun for children to play and learn.

The Sun, The Rover, go your adventure Journey.





## Hints Cut off the burrs before assembly.

































## It's time to have some FUN ! IN HOUSE SUNNY CLOUD Halogen Full energy Try on me Low power

- 1. Take outside under direct sunlight. Best results are obtained when operated on a sunny day.
- 2. For indoor fun, use a 50 watt halogen light. The product will not run on a cloudy day, shaded locations, indirect sunlight, or under a Fluorescent light.



CHOKING HAZARD Small parts Not for children under 3 years