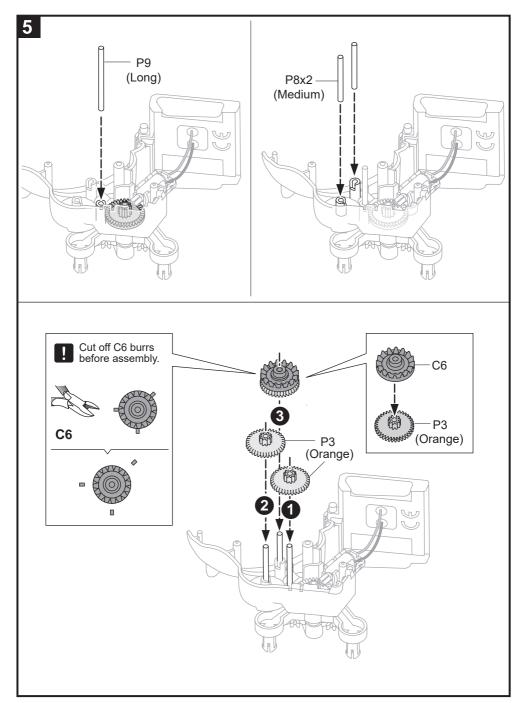

## Manual

## SOLAR ROVER

This is an all-terrain Solar vehicle, equipped with 6-Wheel mechanical Suspension and 4-wheel drive system, this super Rover conquers and goes beyond boundaries.

Additionally, fantastic Planetary gears transmission system and adjustable robotic arms to add more interesting and fun for children to play and learn.

The Sun, The Rover, go your adventure Journey.





## Hints Cut off the burrs before assembly.

































## It's time to have some FUN ! IN HOUSE SUNNY CLOUD Halogen Full energy Try on me Low power

- 1. Take outside under direct sunlight. Best results are obtained when operated on a sunny day.
- 2. For indoor fun, use a 50 watt halogen light. The product will not run on a cloudy day, shaded locations, indirect sunlight, or under a Fluorescent light.



CHOKING HAZARD Small parts Not for children under 3 years