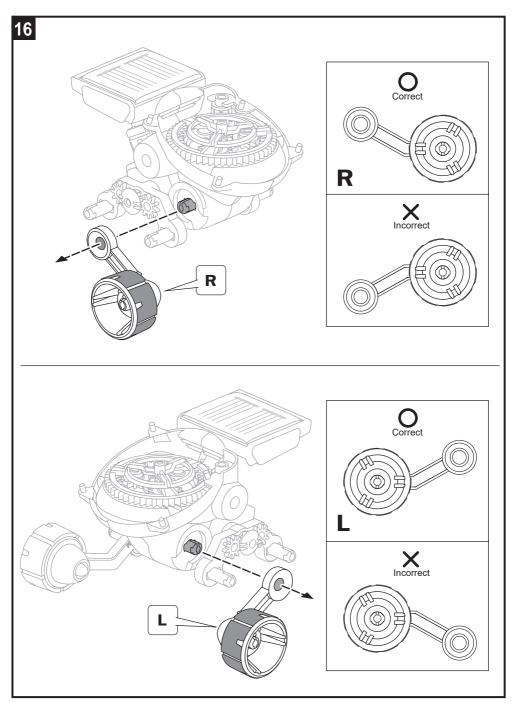

## Manual

## SOLAR ROVER

This is an all-terrain Solar vehicle, equipped with 6-Wheel mechanical Suspension and 4-wheel drive system, this super Rover conquers and goes beyond boundaries.

Additionally, fantastic Planetary gears transmission system and adjustable robotic arms to add more interesting and fun for children to play and learn.

The Sun, The Rover, go your adventure Journey.





## Hints Cut off the burrs before assembly.

































## It's time to have some FUN ! IN HOUSE SUNNY CLOUD Halogen Full energy Try on me Low power

- 1. Take outside under direct sunlight. Best results are obtained when operated on a sunny day.
- 2. For indoor fun, use a 50 watt halogen light. The product will not run on a cloudy day, shaded locations, indirect sunlight, or under a Fluorescent light.



CHOKING HAZARD Small parts Not for children under 3 years