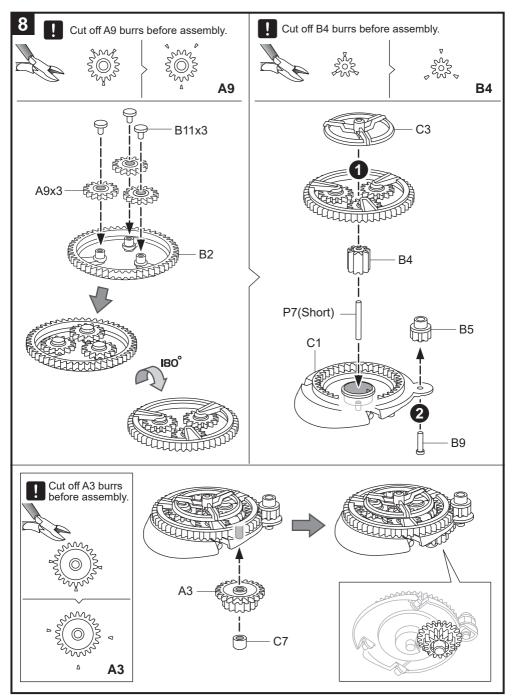

## Manual

## SOLAR ROVER

This is an all-terrain Solar vehicle, equipped with 6-Wheel mechanical Suspension and 4-wheel drive system, this super Rover conquers and goes beyond boundaries.

Additionally, fantastic Planetary gears transmission system and adjustable robotic arms to add more interesting and fun for children to play and learn.

The Sun, The Rover, go your adventure Journey.





## Hints Cut off the burrs before assembly.

































## It's time to have some FUN ! IN HOUSE SUNNY CLOUD Halogen Full energy Try on me Low power

- 1. Take outside under direct sunlight. Best results are obtained when operated on a sunny day.
- 2. For indoor fun, use a 50 watt halogen light. The product will not run on a cloudy day, shaded locations, indirect sunlight, or under a Fluorescent light.



CHOKING HAZARD Small parts Not for children under 3 years