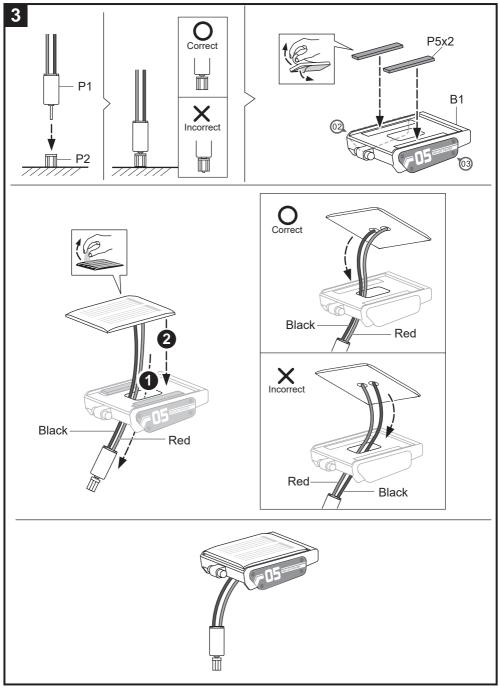

## Manual

## SOLAR ROVER

This is an all-terrain Solar vehicle, equipped with 6-Wheel mechanical Suspension and 4-wheel drive system, this super Rover conquers and goes beyond boundaries.

Additionally, fantastic Planetary gears transmission system and adjustable robotic arms to add more interesting and fun for children to play and learn.

The Sun, The Rover, go your adventure Journey.





## Hints Cut off the burrs before assembly.

































## It's time to have some FUN ! IN HOUSE SUNNY CLOUD Halogen Full energy Try on me Low power

- 1. Take outside under direct sunlight. Best results are obtained when operated on a sunny day.
- 2. For indoor fun, use a 50 watt halogen light. The product will not run on a cloudy day, shaded locations, indirect sunlight, or under a Fluorescent light.



CHOKING HAZARD Small parts Not for children under 3 years