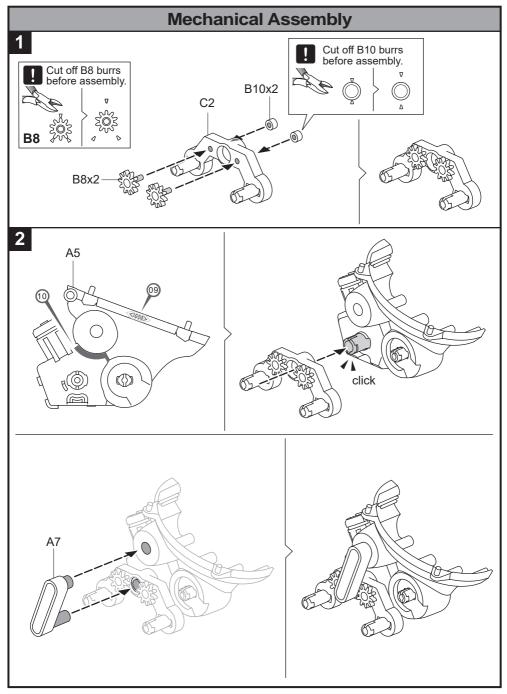

## Manual

## SOLAR ROVER

This is an all-terrain Solar vehicle, equipped with 6-Wheel mechanical Suspension and 4-wheel drive system, this super Rover conquers and goes beyond boundaries.

Additionally, fantastic Planetary gears transmission system and adjustable robotic arms to add more interesting and fun for children to play and learn.

The Sun, The Rover, go your adventure Journey.





## Hints Cut off the burrs before assembly.

































## It's time to have some FUN ! IN HOUSE SUNNY CLOUD Halogen Full energy Try on me Low power

- 1. Take outside under direct sunlight. Best results are obtained when operated on a sunny day.
- 2. For indoor fun, use a 50 watt halogen light. The product will not run on a cloudy day, shaded locations, indirect sunlight, or under a Fluorescent light.



CHOKING HAZARD Small parts Not for children under 3 years