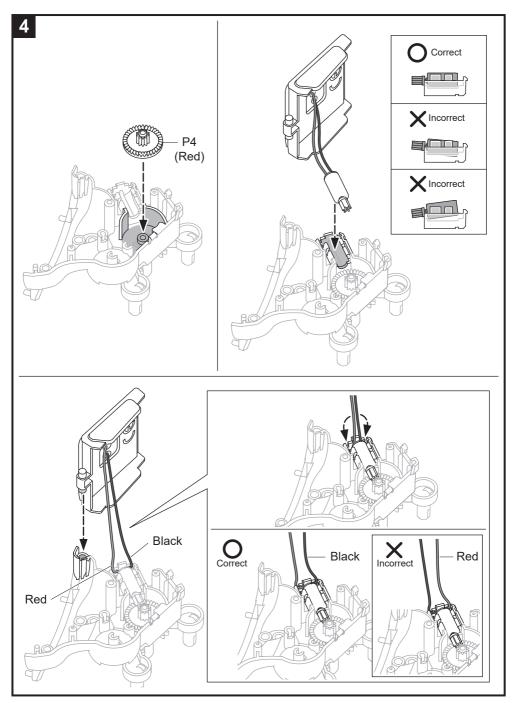

## Manual

## SOLAR ROVER

This is an all-terrain Solar vehicle, equipped with 6-Wheel mechanical Suspension and 4-wheel drive system, this super Rover conquers and goes beyond boundaries.

Additionally, fantastic Planetary gears transmission system and adjustable robotic arms to add more interesting and fun for children to play and learn.

The Sun, The Rover, go your adventure Journey.





## Hints Cut off the burrs before assembly.

































## It's time to have some FUN ! IN HOUSE SUNNY CLOUD Halogen Full energy Try on me Low power

- 1. Take outside under direct sunlight. Best results are obtained when operated on a sunny day.
- 2. For indoor fun, use a 50 watt halogen light. The product will not run on a cloudy day, shaded locations, indirect sunlight, or under a Fluorescent light.



CHOKING HAZARD Small parts Not for children under 3 years