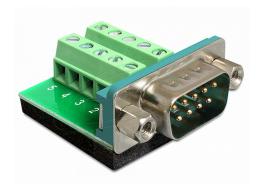

# **Description**

This terminal block adapter by Delock can be used to connect bare wires. Thus the adapter is not only convenient for special industry applications, but also for the hobby area, e.g. railway modelling.

#### **Technical details**

- Connectors:
  - 1 x D-Sub 9 pin male
  - 1 x 10 pin terminal block
- Pitch: 3.81 mm

# Interface

| Connector 1: | 1 x D-Sub 9 pin male      |
|--------------|---------------------------|
| Connector 2: | 1 x 10 pin terminal block |