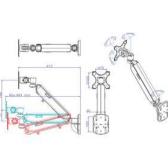

- LCD monitor wall mount
- Arm length: 490 mm
- Weight capacity: max 4-8 kg
- Meets with VESA 75x75 or 100x100mm
- Monitor can be tilted, swiveled and rotated
- Color: silver
- Monitor can be adjustment: -20° +45°
- Arm height adjustment: 270mm

 $\ensuremath{\mathbb{C}}$  2018 SECOMP. All rights reserved. All specifications are without guarantee.

| Maximal arm length      | 490 mm           |
|-------------------------|------------------|
| Adjustments             | Gas spring       |
| VESA 75 x 75 mm         | Yes              |
| VESA 100 x 100 mm       | Yes              |
| Technical particularity | cable management |