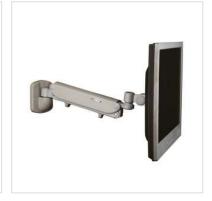

- LCD monitor wall mount
- Arm length: 490 mm
- Weight capacity: max 4-8 kg
- Meets with VESA 75x75 or 100x100mm
- Monitor can be tilted, swiveled and rotated
- Color: silver
- Monitor can be adjustment: -20° +45°
- Arm height adjustment: 270mm

## **Technical specifications**

| Manufacturer       | VALUE                    |
|--------------------|--------------------------|
| Product group      | LCD-Monitor arms         |
| Product type       | Monitor Arms, wall mount |
| Load capacity      | 8 kg                     |
| Quantity of pivots | 5                        |
| Fixing             | wall mount               |

 $\ensuremath{\mathbb{C}}$  2018 SECOMP. All rights reserved. All specifications are without guarantee.

| Maximal arm length      | 490 mm           |
|-------------------------|------------------|
| Adjustments             | Gas spring       |
| VESA 75 x 75 mm         | Yes              |
| VESA 100 x 100 mm       | Yes              |
| Technical particularity | cable management |