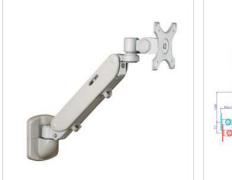

- LCD monitor wall mount
- Arm length: 490 mm
- Weight capacity: max 4-8 kg
- Meets with VESA 75x75 or 100x100mm
- Monitor can be tilted, swiveled and rotated
- Color: silver
- Monitor can be adjustment: -20° +45°
- Arm height adjustment: 270mm

## **Technical specifications**

| Manufacturer       | VALUE                    |
|--------------------|--------------------------|
| Product group      | LCD-Monitor arms         |
| Product type       | Monitor Arms, wall mount |
| Load capacity      | 8 kg                     |
| Quantity of pivots | 5                        |
| Fixing             | wall mount               |

 $\ensuremath{\mathbb{C}}$  2018 SECOMP. All rights reserved. All specifications are without guarantee.

| Maximal arm length      | 490 mm           |
|-------------------------|------------------|
| Adjustments             | Gas spring       |
| VESA 75 x 75 mm         | Yes              |
| VESA 100 x 100 mm       | Yes              |
| Technical particularity | cable management |